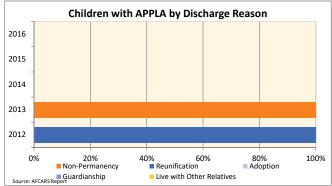

|                      |                      |                      |                     |                      | -                  |                       |                      |                    |                      |                      |                             |                      |                      |                        |
| Foster Ca                                               | re Childre         | n hy Mos             | st Recent            | Case Pla             | n Goal              |                      |                    |                       | Chil                 | ldran wit          | h ΔΡΡΙ Δ             | hy Disch             | arge Rea                    | con                  |                      |                        |





**County % Change** 2012 to 2016

-27.3%

16.4%

42.2%

### **FOSTER CARE - EXITS**

Data on foster care exits provides information on children who left foster care during the federal fiscal year, where they went when they left and how long their most recent episode of foster care was. A paramount goal of the foster care system is to ensure every child has the lifelong support of a permanent family.

# **Children Exiting Foster Care**

Total Children Leaving Foster Care Percent of Children Leaving Foster Care (number of months until leaving)

|        | 2012      |        |        | 2013      |       |        | 2014      |       |        | 2015      |       |        | 2016      |        |
|--------|-----------|--------|--------|-----------|-------|--------|-----------|-------|--------|--