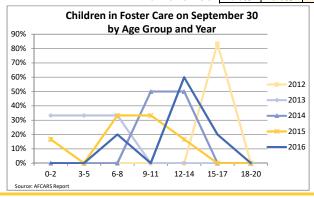

# **FOSTER CARE - FIRST TIME ENTRIES**

Data on first time entries provides information on children who have just begun their foster care experience during the past federal fiscal year. How the child welfare system is serving them may say something about current system practice and decision making.

| sometning about current system practice and o              | 200001111      | 2012                  |                       |                      | 2013                  |                       |                       | 2014                  |                       |                       | 2015                  |                       |                       | 2016                  |                       | County % Change          |
|------------------------------------------------------------|----------------|-----------------------|-----------------------|----------------------|-----------------------|-----------------------|-----------------------|-----------------------|-----------------------|-----------------------|-----------------------|-----------------------|-----------------------|-----------------------|-----------------------|--------------------------|
| Indicator                                                  | County         | Rural-Mix             | State                 | County               | Rural-Mix             | State                 | County                | Rural-Mix             | State                 | County                | Rural-Mix             | State                 | County                | Rural-Mix             | State                 | 2012 to 2016             |
| Children Entering for the First Time                       |                |                       |                       |                      |                       |                       |                       |                       |                       |                       |                       |                       |                       |                       |                       |                          |
| First Time Entries During the Year                         | 6              | 1,064                 | 7,018                 | 6                    | 957                   | 6,698                 | 2                     | 1,031                 | 7,592                 | 1                     | 1,097                 | 7,843                 | 3                     | 1,291                 | 8,082                 | -50.0%                   |
| (Rate per 1,000 children age 0-20)                         | 1.4            | 2.2                   | 2.1                   | 1.4                  | 2.0                   | 2.0                   | 0.5                   | 2.1                   | 2.3                   | 0.2                   | 2.3                   | 2.3                   | 0.7                   | 2.7                   | 2.4                   | 00.00/                   |
| First Time Entries as Percent of All Entries               | 75.0%          | 73.3%                 | 71.7%                 | 75.0%                | 72.8%                 | 72.0%                 | 100.0%                | 74.8%                 | 73.3%                 | 16.7%                 | 79.4%                 | 75.5%                 | 50.0%                 | 80.6%                 | 76.5%                 | -33.3%                   |
| By Age                                                     |                |                       |                       |                      |                       |                       |                       |                       |                       |                       |                       |                       |                       |                       |                       |                          |
| 0-2                                                        | 0.0%           | 31.1%                 | 32.2%                 | 16.7%                | 31.1%                 | 32.8%                 | 0.0%                  | 29.0%                 | 32.7%                 | 100.0%                | 31.3%                 | 32.7%                 | 0.0%                  | 36.3%                 | 33.3%                 | -                        |
| 3-5                                                        | 0.0%           | 13.9%                 | 14.2%                 | 16.7%                | 13.7%                 | 14.6%                 | 0.0%                  | 14.9%                 | 15.7%                 | 0.0%                  | 15.9%                 | 14.6%                 | 0.0%                  | 14.3%                 | 14.7%                 | -                        |
| 6-8<br>9-11                                                | 0.0%<br>16.7%  | 9.1%<br>8.4%          | 10.1%<br>8.6%         | 16.7%<br>16.7%       | 9.3%<br>8.2%          | 10.0%<br>8.2%         | 0.0%<br>0.0%          | 11.0%<br>10.6%        | 11.5%<br>9.2%         | 0.0%<br>0.0%          | 10.0%<br>7.9%         | 11.9%<br>9.8%         | 0.0%<br>0.0%          | 11.9%<br>7.7%         | 12.5%<br>9.6%         | -<br>-100.0%             |
| 12-14                                                      | 33.3%          | 16.1%                 | 14.4%                 | 16.7%                | 13.6%                 | 13.5%                 | 50.0%                 | 15.1%                 | 12.7%                 | 0.0%                  | 15.9%                 | 13.4%                 | 33.3%                 | 11.4%                 | 12.6%                 | 0.0%                     |
| 15-17                                                      | 50.0%          | 21.4%                 | 20.4%                 | 16.7%                | 24.1%                 | 20.8%                 | 50.0%                 | 19.3%                 | 18.0%                 | 0.0%                  | 19.0%                 | 17.4%                 | 66.7%                 | 18.4%                 | 17.2%                 | 33.3%                    |
| 18-20                                                      | 0.0%           | 0.0%                  | 0.0%                  | 0.0%                 | 0.0%                  | 0.1%                  | 0.0%                  | 0.1%                  | 0.1%                  | 0.0%                  | 0.1%                  | 0.1%                  | 0.0%                  | 0.2%                  | 0.1%                  | -                        |
| Infants (age 0-1)                                          | 0.0%           | 25.8%                 | 26.2%                 | 16.7%                | 24.2%                 | 26.4%                 | 0.0%                  | 23.6%                 | 26.3%                 | 100.0%                | 26.1%                 | 26.2%                 | 0.0%                  | 29.0%                 | 26.3%                 | -                        |
| Youth (age 13+)                                            | 83.3%          | 33.1%                 | 31.2%                 | 16.7%                | 35.1%                 | 31.4%                 | 50.0%                 | 31.1%                 | 27.6%                 | 0.0%                  | 31.4%                 | 27.5%                 | 100.0%                | 27.2%                 | 26.6%                 | 20.0%                    |
| By Race and Ethnicity                                      |                |                       |                       |                      |                       |                       |                       |                       |                       |                       |                       |                       |                       |                       |                       |                          |
| Non-Hispanic White                                         | 100.0%         | 75.4%                 | 49.3%                 | 100.0%               | 75.1%                 | 45.7%                 | 100.0%                | 73.9%                 | 46.9%                 | 100.0%                | 72.8%                 | 42.7%                 | 100.0%                | 74.3%                 | 49.4%                 | 0.0%                     |
| Non-Hispanic Black or African American                     | 0.0%           | 16.1%                 | 31.9%                 | 0.0%                 | 13.2%                 | 29.6%                 | 0.0%                  | 11.4%                 | 29.2%                 | 0.0%                  | 11.7%                 | 29.1%                 | 0.0%                  | 9.5%                  | 28.6%                 | -                        |
| Non-Hispanic Other Race                                    | 0.0%           | 1.2%                  | 4.1%                  | 0.0%                 | 1.8%                  | 7.9%                  | 0.0%                  | 1.6%                  | 5.1%                  | 0.0%                  | 1.5%                  | 8.7%                  | 0.0%                  | 1.6%                  | 4.1%                  | -                        |
| Non-Hispanic Two or More Races<br>Hispanic or Latino       | 0.0%<br>0.0%   | 1.9%<br>5.5%          | 3.0%<br>11.7%         | 0.0%<br>0.0%         | 3.9%<br>6.1%          | 3.9%<br>13.0%         | 0.0%<br>0.0%          | 4.4%<br>8.6%          | 4.9%<br>13.9%         | 0.0%<br>0.0%          | 8.0%<br>6.0%          | 5.6%<br>14.0%         | 0.0%<br>0.0%          | 7.0%<br>7.6%          | 5.4%<br>12.6%         | -                        |
| Hispanic of Latino                                         | 0.076          | 3.370                 | 11.770                | 0.0%                 | 0.170                 | 13.070                | 0.0%                  | 0.070                 | 13.970                | 0.076                 | 0.076                 | 14.070                | 0.076                 | 7.070                 | 12.070                | -                        |
| By Gender                                                  |                |                       |                       |                      |                       |                       |                       |                       |                       |                       |                       |                       |                       |                       |                       |                          |
| Male                                                       | 33.3%          | 51.7%                 | 49.9%                 | 33.3%                | 52.8%                 | 50.2%                 | 50.0%                 | 52.9%                 | 51.0%                 | 100.0%                | 52.9%                 | 50.8%                 | 66.7%                 | 53.1%                 | 50.8%                 | 100.0%                   |
| Female                                                     | 66.7%          | 48.3%                 | 50.1%                 | 66.7%                | 47.2%                 | 49.8%                 | 50.0%                 | 47.1%                 | 49.0%                 | 0.0%                  | 47.1%                 | 49.2%                 | 33.3%                 | 46.9%                 | 49.2%                 | -50.0%                   |
| By First Placement Setting                                 |                |                       |                       |                      |                       |                       |                       |                       |                       |                       |                       |                       |                       |                       |                       |                          |
| Family Setting                                             | 66.7%          | 74.8%                 | 76.4%                 | 100.0%               | 70.8%                 | 76.7%                 | 0.0%                  | 76.9%                 | 80.7%                 | 100.0%                | 75.7%                 | 80.9%                 | 0.0%                  | 82.7%                 | 82.3%                 | -100.0%                  |
| Pre-adoptive Home                                          | 0.0%           | 0.0%                  | 0.2%                  | 0.0%                 | 0.2%                  | 0.3%                  | 0.0%                  | 0.1%                  | 0.2%                  | 0.0%                  | 0.1%                  | 0.1%                  | 0.0%                  | 0.2%                  | 0.2%                  | -                        |
| Foster Family Home – Relative                              | 0.0%           | 17.2%                 | 25.8%                 | 16.7%                | 16.6%                 | 27.2%                 | 0.0%                  | 20.6%                 | 33.1%                 | 0.0%                  | 22.6%                 | 33.6%                 | 0.0%                  | 27.5%                 | 37.5%                 | -                        |
| Foster Family Home – Non-Relative  Congregate Care Setting | 66.7%<br>33.3% | 57.6%<br><b>21.5%</b> | 50.4%<br><b>21.1%</b> | 83.3%<br><b>0.0%</b> | 54.0%<br><b>25.4%</b> | 49.3%<br><b>21.0%</b> | 0.0%<br><b>100.0%</b> | 56.3%<br><b>21.0%</b> | 47.5%<br><b>17.5%</b> | 100.0%<br><b>0.0%</b> | 53.0%<br><b>20.3%</b> | 47.2%<br><b>17.0%</b> | 0.0%<br><b>100.0%</b> | 55.0%<br><b>15.6%</b> | 44.6%<br><b>15.9%</b> | -100.0%<br><b>200.0%</b> |
| Group Home                                                 | 0.0%           | 16.4%                 | 14.7%                 | 0.0%                 | 20.0%                 | 15.0%                 | 100.0%                | 15.3%                 | 12.1%                 | 0.0%                  | 13.3%                 | 10.7%                 | 100.0%                | 10.2%                 | 9.7%                  | 200.0%                   |
| Institution                                                | 33.3%          | 5.1%                  | 6.4%                  | 0.0%                 | 5.4%                  | 6.0%                  | 0.0%                  | 5.6%                  | 5.4%                  | 0.0%                  | 7.0%                  | 6.3%                  | 0.0%                  | 5.3%                  | 6.2%                  | -100.0%                  |
| Supervised Independent Living                              | 0.0%           | 0.0%                  | 0.2%                  | 0.0%                 | 0.2%                  | 0.1%                  | 0.0%                  | 0.0%                  | 0.1%                  | 0.0%                  | 0.1%                  | 0.2%                  | 0.0%                  | 0.1%                  | 0.2%                  | -                        |
| Runaway<br>Trial Home Visit                                | 0.0%<br>0.0%   | 0.3%<br>3.4%          | 0.4%<br>1.9%          | 0.0%<br>0.0%         | 0.5%<br>3.0%          | 0.6%<br>1.5%          | 0.0%<br>0.0%          | 0.3%<br>1.8%          | 0.4%<br>1.2%          | 0.0%<br>0.0%          | 0.0%<br>3.9%          | 0.4%<br>1.5%          | 0.0%<br>0.0%          | 0.2%<br>1.5%          | 0.6%<br>1.0%          | -                        |
| That notice visit                                          | 0.0 /6         | 3.4 /0                | 1.5/0                 | 0.0 /6               | 3.0 /6                | 1.5%                  | 0.0 /6                | 1.0 /6                | 1.2/0                 |                       |                       |                       |                       |                       | 1.0 /6                | -                        |
|                                                            | Childre        | n Enterin             | g Foster              | Care                 |                       |                       |                       |                       |                       |                       |                       |                       | ster Care             | 9                     |                       |                          |
| 9                                                          |                |                       |                       |                      |                       |                       |                       | 100%                  | *                     | ву Ад                 | e Group a             | and Year              | or Entry              |                       |                       |                          |
| 8                                                          |                |                       |                       |                      |                       |                       |                       | 90%                   | $\overline{}$         |                       |                       |                       |                       |                       |                       |                          |
| 7                                                          |                |                       |                       |                      |                       |                       |                       | 80%                   | $\neg$                |                       |                       |                       |                       |                       |                       |                          |
| 6                                                          |                |                       |                       |                      |                       |                       |                       | 70%                   |                       |                       |                       |                       |                       | /                     | 2012                  |                          |
| 5                                                          |                |                       |                       |                      | — <b>=</b> Re         | e-Entries             |                       | 50%                   |                       |                       |                       |                       |                       |                       | 2013                  |                          |
| 4 -                                                        |                |                       |                       |                      |                       |                       |                       | 40%                   | $\overline{}$         |                       |                       |                       |                       |                       |                       |                          |
| 3 -                                                        | _              |                       | _                     |                      |                       |                       |                       | 30%                   | $\longrightarrow$     |                       |                       |                       |                       |                       | 2014                  |                          |
| 2 —                                                        |                |                       |                       |                      |                       | rst Time              |                       | 20%                   |                       |                       |                       | $\mathcal{A}$         |                       |                       | <del>**</del> 2015    |                          |
| 1 - 75%                                                    | 75%            | 100%                  | 17%                   | 6 -50                |                       | ntries<br>ncluding    |                       | 10%                   |                       | 1                     |                       |                       |                       |                       | 2016                  |                          |
| 0                                                          |                |                       |                       |                      | ре                    | ercent)               |                       | 0%                    | 2.2                   | 2.5                   | 6.0                   | 0.11                  | * ·                   | *                     |                       |                          |
| 2012<br>Source: AFCARS Report                              | 2013           | 2014                  | 201                   | 5 20                 | 16                    |                       |                       | Source: AFCAR         | 0-2<br>S Report       | 3-5                   | 6-8                   | 9-11                  | 12-14                 | 15-17                 |                       |                          |
| Source. A CARS Report                                      |                |                       |                       |                      |                       |                       |                       | CAR                   |                       |                       |                       |                       |                       |                       |                       |                          |