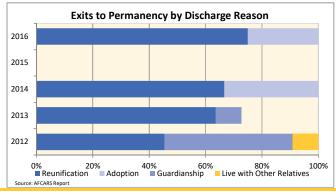

.7    | 18.4  | 6.7   | 0.0    | 14.8  | 7.6   | -       |
| Runaway                                        | 0.0%   | 0.3%  | 2.4%  | 0.0%  | 0.7%  | 0.5%  | 0.0%   | 0.2%  | 1.1%  | 0.0%   | 0.2%  | 1.3%  | 0.0%   | 0.2%  | 0.7%  | -       |
| (number of months until running away)          | 0.0    | 26.1  | 4.8   | 0.0   | 19.7  | 14.9  | 0.0    | 39.9  | 13.2  | 0.0    | 3.7   | 15.5  | 0.0    | 6.6   | 11.2  | -       |
| Death of Child                                 | 0.0%   | 0.3%  | 0.1%  | 0.0%  | 0.1%  | 0.2%  | 0.0%   | 0.2%  | 0.1%  | 0.0%   | 0.2%  | 0.1%  | 0.0%   | 0.0%  | 0.1%  | -       |
| (number of months until death of a child)      | 0.0    | 7.0   | 4.7   | 0.0   | 11.5  | 11.9  | 0.0    | 45.6  | 30.9  | 0.0    | 42.2  | 4.9   | 0.0    | 0.0   | 13.2  | -       |





### **FOSTER CARE - REMAINING IN CARE**

Data on children remaining in foster care provides information on children who did not leave foster care during the year but are still in foster care on the last day of the federal fiscal year. This data includes all children in foster care on September 30. Some of these children may have just entered foster care days prior to the end of the fiscal year and others may have been in foster care for many years.

| ars.<br>dicator                               |        | 2012      |        |        | 2013      |        |        | 2014      |        |        | 2015      |         |            |           |        | County % Chan |
|-----------------------------------------------|--------|-----------|--------|--------|-----------|--------|--------|---