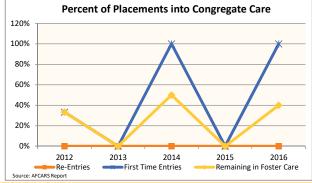

# **FOSTER CARE - RE-ENTRIES**

Data on re-entries provides information on children who come back into foster care because of new or continuing challenges at home. Some children experience numerous foster care episodes or cycle in and out of the system. Others can experience large spans of time between foster care episodes, which is why the age of children who re-enter is typically older.