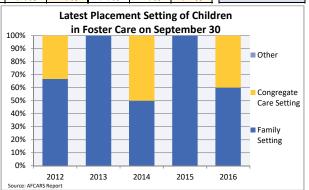

# **FOSTER CARE - SERVED**

Foster care is meant to be a temporary intervention to assure the safety and well-being of a child. A child who spends long periods in foster care is more likely than other children to drop out of school, have mental health challenges, and experience unemployment and/or homeless as an adult. The following shows the past five years of data regarding children served in foster care during each federal fiscal year

| federal fiscal year.                         |                | 2012           |                |                | 2013             |                |                | 2014           |                |                | 2015           |                   |                | 2016           |                | County % Change |
|----------------------------------------------|----------------|----------------|----------------|----------------|------------------|----------------|----------------|----------------|----------------|----------------|----------------|-------------------|----------------|----------------|----------------|-----------------|
| Indicator                                    | County         | Rural-Mix      | State          | County         | Rural-Mix        | State          | County         | Rural-Mix      | State          | County         | Rural-Mix      | State             | County         | Rural-Mix      | State          | 2012 to 2016    |
| Unduplicated Number of Children Served       | County         |                | Otato          | County         | T Can Can Timize | Otato          | County         |                | Otato          | County         | Tturur IIIIX   | Otato             | County         |                | Otato          |                 |
| All Children in Foster Care During the Year  | 16             | 2,969          | 22,000         | 12             | 2,713            | 21,416         | 5              | 2,743          | 22,510         | 8              | 2,805          | 22,980            | 10             | 3,123          | 24,543         | -37.5%          |
| (Rate per 1,000 children age 0-20)           | 3.6            | 6.1            | 6.5            | 2.7            | 5.6              | 6.4            | 1.1            | 5.7            | 6.7            | 1.8            | 5.8            | 6.8               | 2.3            | 6.5            | 7.3            |                 |
|                                              |                |                |                |                | 1                |                | 1              | 1              |                | 1              |                |                   | 1              |                | 1              |                 |
| By Age 0-2                                   | 6.3%           | 19.3%          | 18.9%          | 16.7%          | 20.2%            | 19.2%          | 20.0%          | 20.1%          | 19.4%          | 12.5%          | 21.1%          | 19.9%             | 10.0%          | 23.8%          | 20.2%          | 60.0%           |
| 0-2<br>3-5                                   | 0.0%           | 16.2%          | 15.6%          | 8.3%           | 15.6%            | 15.9%          | 0.0%           | 16.6%          | 16.8%          | 0.0%           | 16.8%          | 17.1%             | 0.0%           | 16.5%          | 17.0%          | 00.0%           |
| 6-8                                          | 0.0%           | 11.1%          | 10.8%          | 8.3%           | 12.2%            | 11.5%          | 20.0%          | 12.7%          | 12.3%          | 25.0%          | 12.5%          | 12.9%             | 20.0%          | 12.2%          | 13.0%          | _               |
| 9-11                                         | 18.8%          | 8.4%           | 8.9%           | 8.3%           | 8.2%             | 8.9%           | 20.0%          | 9.8%           | 9.5%           | 25.0%          | 9.7%           | 10.0%             | 20.0%          | 9.9%           | 11.0%          | 6.7%            |
| 12-14                                        | 18.8%          | 13.2%          | 12.0%          | 8.3%           | 11.6%            | 11.4%          | 20.0%          | 11.4%          | 10.9%          | 25.0%          | 12.2%          | 11.4%             | 30.0%          | 11.6%          | 11.2%          | 60.0%           |
| 15-17                                        | 50.0%          | 24.7%          | 23.3%          | 33.3%          | 24.5%            | 22.3%          | 20.0%          | 22.7%          | 21.4%          | 12.5%          | 21.6%          | 20.4%             | 20.0%          | 21.0%          | 19.6%          | -60.0%          |
| 18-20                                        | 6.3%           | 7.0%           | 10.5%          | 16.7%          | 7.7%             | 10.7%          | 0.0%           | 6.8%           | 9.8%           | 0.0%           | 6.1%           | 8.3%              | 0.0%           | 5.0%           | 7.9%           | -100.0%         |
| Infants (age 0-1)                            | 6.3%           | 13.3%          | 12.2%          | 8.3%           | 12.6%            | 11.9%          | 0.0%           | 12.8%          | 12.5%          | 12.5%          | 14.4%          | 12.8%             | 10.0%          | 16.0%          | 12.8%          | 60.0%           |
| Youth (age 13+)                              | 68.8%          | 39.2%          | 42.4%          | 58.3%          | 41.2%            | 41.5%          | 40.0%          | 38.0%          | 38.9%          | 37.5%          | 36.3%          | 36.7%             | 40.0%          | 34.6%          | 35.5%          | -41.8%          |
| By Race and Ethnicity                        |                |                |                |                |                  |                |                |                |                |                |                |                   |                |                |                |                 |
| Non-Hispanic White                           | 87.5%          | 75.2%          | 43.3%          | 91.7%          | 75.5%            | 41.8%          | 100.0%         | 74.3%          | 42.3%          | 100.0%         | 73.5%          | 40.9%             | 100.0%         | 74.4%          | 42.5%          | 14.3%           |
| Non-Hispanic Black or African American       | 6.3%           | 15.3%          | 34.9%          | 0.0%           | 13.5%            | 34.8%          | 0.0%           | 12.9%          | 35.2%          | 0.0%           | 12.2%          | 34.6%             | 0.0%           | 10.7%          | 35.3%          | -100.0%         |
| Non-Hispanic Other Race                      | 0.0%           | 1.0%           | 6.5%           | 0.0%           | 1.3%             | 7.0%           | 0.0%           | 1.4%           | 4.4%           | 0.0%           | 1.4%           | 5.9%              | 0.0%           | 1.1%           | 3.3%           | -               |
| Non-Hispanic Two or More Races               | 0.0%           | 2.4%           | 3.2%           | 0.0%           | 3.8%             | 3.9%           | 0.0%           | 4.7%           | 4.9%           | 0.0%           | 6.7%           | 5.3%              | 0.0%           | 7.0%           | 5.4%           | -               |
| Hispanic or Latino                           | 6.3%           | 6.1%           | 12.0%          | 8.3%           | 5.9%             | 12.5%          | 0.0%           | 6.7%           | 13.1%          | 0.0%           | 6.1%           | 13.4%             | 0.0%           | 6.7%           | 13.4%          | -100.0%         |
|                                              |                |                |                |                | 1                |                |                | 1              |                |                |                |                   |                |                | 1              |                 |
| By Gender                                    | 04.00/         | E4 40/         | F0 F0/         | 44.70/         | 50.00/           | F0.00/         | 00.00/         | 50.00/         | FO 00/         | 00.50/         | 50.70/         | E4 00/            | 50.00/         | 50.50/         | F4 00/         | 00.00/          |
| Male                                         | 31.3%<br>68.8% | 51.1%<br>48.9% | 50.5%<br>49.5% | 41.7%<br>58.3% | 53.0%<br>47.0%   | 50.8%<br>49.2% | 60.0%<br>40.0% | 52.8%<br>47.2% | 50.8%<br>49.2% | 62.5%<br>37.5% | 53.7%<br>46.3% | 51.0%<br>49.0%    | 50.0%<br>50.0% | 53.5%<br>46.5% | 51.2%<br>48.8% | 60.0%<br>-27.3% |
| Female                                       | 00.070         | 40.970         | 49.5%          | 30.3%          | 47.070           | 49.270         | 40.0%          | 47.270         | 49.270         | 37.370         | 40.370         | 49.070            | 30.076         | 40.5%          | 40.070         | -21.370         |
| By First Placement Setting                   |                |                |                |                |                  |                |                |                |                |                |                |                   |                |                |                |                 |
| Family Setting                               | 81.3%          | 71.7%          | 72.8%          | 91.7%          | 71.5%            | 73.4%          | 60.0%          | 73.8%          | 75.8%          | 87.5%          | 73.6%          | 77.1%             | 70.0%          | 77.7%          | 79.0%          | -13.8%          |
| Pre-adoptive Home                            | 0.0%           | 3.6%           | 3.2%           | 0.0%           | 2.3%             | 3.4%           | 0.0%           | 2.4%           | 3.5%           | 0.0%           | 1.9%           | 3.1%              | 10.0%          | 1.8%           | 4.5%           | -               |
| Foster Family Home – Relative                | 0.0%           | 16.9%          | 24.4%          | 8.3%           | 17.4%            | 24.8%          | 20.0%          | 19.2%          | 29.6%          | 12.5%          | 21.4%          | 31.5%             | 20.0%          | 25.3%          | 34.1%          | -               |
| Foster Family Home – Non-Relative            | 81.3%          | 51.3%          | 45.2%          | 83.3%          | 51.8%            | 45.2%          | 40.0%          | 52.2%          | 42.7%          | 75.0%          | 50.3%          | 42.5%             | 40.0%          | 50.7%          | 40.5%          | -50.8%          |
| Congregate Care Setting                      | 18.8%          | 19.9%          | 20.6%          | 8.3%           | 19.3%            | 19.6%          | 40.0%          | 18.7%          | 18.3%          | 12.5%          | 17.9%          | 17.1%             | 30.0%          | 16.0%          | 15.8%          | 60.0%           |
| Group Home<br>Institution                    | 0.0%<br>18.8%  | 13.9%<br>6.0%  | 12.5%<br>8.0%  | 8.3%<br>0.0%   | 13.5%<br>5.9%    | 12.1%<br>7.5%  | 40.0%<br>0.0%  | 12.6%<br>6.1%  | 11.6%<br>6.8%  | 12.5%<br>0.0%  | 11.2%<br>6.7%  | 10.5%<br>6.6%     | 30.0%<br>0.0%  | 10.0%<br>6.1%  | 9.1%<br>6.8%   | -<br>-100.0%    |
| กรแนเดก<br>Supervised Independent Living     | 0.0%           | 0.6%           | 1.8%           | 0.0%           | 0.8%             | 2.0%           | 0.0%           | 0.7%           | 1.9%           | 0.0%           | 1.0%           | 1.7%              | 0.0%           | 0.8%           | 1.6%           | -100.0%         |
| Runaway                                      | 0.0%           | 0.8%           | 1.4%           | 0.0%           | 0.8%             | 1.8%           | 0.0%           | 0.7%           | 1.2%           | 0.0%           | 0.4%           | 1.7 %             | 0.0%           | 0.8%           | 1.4%           | -               |
| Trial Home Visit                             | 0.0%           | 6.9%           | 3.4%           | 0.0%           | 7.6%             | 3.2%           | 0.0%           | 6.1%           | 2.8%           | 0.0%           | 7.2%           | 2.9%              | 0.0%           | 5.2%           | 2.2%           | -               |
|                                              |                |                |                |                |                  |                |                |                |                |                |                |                   |                |                |                |                 |
| Children Entering Foster Care                |                |                |                |                |                  |                |                |                |                |                |                |                   |                |                |                |                 |
| All Entries into Foster Care During the Year | 8              | 1,451          | 9,793          | 8              | 1,314            | 9,306          | 2              | 1,379          | 10,364         | 6              | 1,381          | 10,387            | 6              | 1,602          | 10,567         | -25.0%          |
| 20                                           | County         | Foster C       | are Servi      | ces            |                  |                |                | Per            | cent of A      | All Childre    | en Served      | l by Plac         | ement Se       | etting, 20     | 16             |                 |
| 20                                           |                |                |                |                |                  | plicated       |                | ]              |                |                |                |                   |                |                |                |                 |
| 45                                           |                |                |                |                | Childr           |                |                | County         |                |                |                |                   |                |                |                |                 |
| 15                                           |                |                |                |                | Serve            | a              |                |                |                |                |                |                   |                |                |                |                 |
| 10                                           | -              |                |                |                | Exits            |                |                | Rural-<br>Mix  |                |                |                |                   |                |                |                |                 |
| 10                                           | _///           |                |                |                |                  |                |                | IVIIX          |                |                |                |                   |                |                |                |                 |
|                                              |                |                |                |                |                  |                |                | State          |                |                |                |                   |                |                |                |                 |
| 5 -                                          |                |                |                | _              | All En           | tries          |                | State          |                |                |                |                   |                |                |                |                 |
|                                              |                |                |                |                |                  |                |                | <del> </del>   | <u> </u>       | 20%            | 40%            | 60%               | / <sub>6</sub> | 80%            | 100%           |                 |
| 0 + 2012                                     | 2013           | 2014           | 2015           | 2016           |                  |                |                |                | Family Setti   | ng 😃           | Group Home     | e<br>gregate Care | Institution ,  | ■ Oth          |                |                 |
| Source: AFCARS Report                        | 2013           | 2014           | 2015           | 2016           | ,                |                |                | Source: AFCAR  | S Report       |                | cong           | siegale Care      | <u> </u>       |                |                |                 |