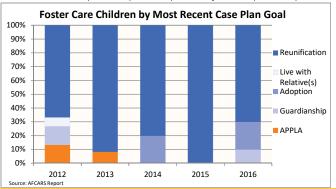

|                      |                      |                      |                     |                      | -                  |                       |                      |                    |                      |                      |                             |                      |                      |                        |
| Foster Ca                                               | re Childre         | n hy Mos             | st Recent            | Case Pla             | n Goal              |                      |                    |                       | Chil                 | ldran wit          | h ΔΡΡΙ Δ             | hy Disch             | arge Rea                    | con                  |                      |                        |





**County % Change** 2012 to 2016

-27.3%

16.4%

42.2%

### **FOSTER CARE - EXITS**

Data on foster care exits provides information on children who left foster care during the federal fiscal year, where they went when they left and how long their most recent episode of foster care was. A paramount goal of the foster care system is to ensure every child has the lifelong support of a permanent family.

# **Children Exiting Foster Care**

Total Children Leaving Foster Care Percent of Children Leaving Foster Care (number of months until leaving)

|        | 2012      |        |        | 2013      |       |        | 2014      |       |        | 2015      |       |        | 2016      |        |
|--------|-----------|--------|--------|-----------|-------|--------|-----------|-------|--------|