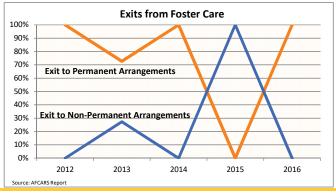

| 18.4  | 6.7   | 0.0    | 14.8  | 7.6   | -       |
| Runaway                                        | 0.0%   | 0.3%  | 2.4%  | 0.0%  | 0.7%  | 0.5%  | 0.0%   | 0.2%  | 1.1%  | 0.0%   | 0.2%  | 1.3%  | 0.0%   | 0.2%  | 0.7%  | -       |
| (number of months until running away)          | 0.0    | 26.1  | 4.8   | 0.0   | 19.7  | 14.9  | 0.0    | 39.9  | 13.2  | 0.0    | 3.7   | 15.5  | 0.0    | 6.6   | 11.2  | -       |
| Death of Child                                 | 0.0%   | 0.3%  | 0.1%  | 0.0%  | 0.1%  | 0.2%  | 0.0%   | 0.2%  | 0.1%  | 0.0%   | 0.2%  | 0.1%  | 0.0%   | 0.0%  | 0.1%  | -       |
| (number of months until death of a child)      | 0.0    | 7.0   | 4.7   | 0.0   | 11.5  | 11.9  | 0.0    | 45.6  | 30.9  | 0.0    | 42.2  | 4.9   | 0.0    | 0.0   | 13.2  | -       |





### **FOSTER CARE - REMAINING IN CARE**

Data on children remaining in foster care provides information on children who did not leave foster care during the year but are still in foster care on the last day of the federal fiscal year. This data includes all children in foster care on September 30. Some of these children may have just entered foster care days prior to the end of the fiscal year and others may have been in foster care for many years.

| ars.<br>dicator                               |        | 2012      |        |        | 2013      |        |        | 2014      |        |        | 2015      |         |            |           |        | County % Chan |
|-----------------------------------------------|--------|-----------|--------|--------|-----------|--------|--------|-----